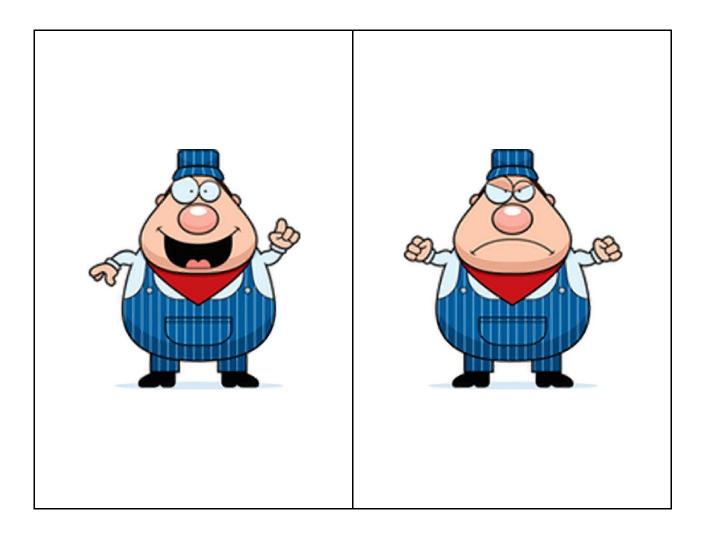

# CRAZY NUMBER TRAIN

## Preschool

## HOW TO PLAY

#### Setup

• Cut out the conductors and the train cars on the following pages

#### Gameplay

- One player starts as the helpful conductor and the other starts as the grumpy conductor.
- First, the grumpy conductor will build the number train in a crazy number order (not in the correct count sequence).
- Then the helpful conductor will have to reorganize the crazy train back into the correct count sequence order.
- After each round, the players switch their roles.

### **MATH SKILLS**

- Number recognition
- Recite numbers 1-10 in the correct order





#### MATERIALS

- Number train car cutouts
- Happy conductor and grumpy conductor cutouts



# CRAZY NUMBER TRAIN

### The conductors





# **CRAZY NUMBER TRAIN**

### Number train cars