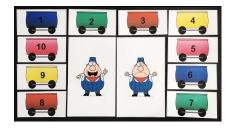

#### Setup

• Cut out the conductors and the train cars on the following pages

#### Gameplay

- One player starts as the helpful conductor and the other starts as the grumpy conductor.
- First, the grumpy conductor will build the number train in a crazy number order (not in the correct count sequence).
- Then the helpful conductor will have to reorganize the crazy train back into the correct count sequence order.
- After each round, the players switch their roles.