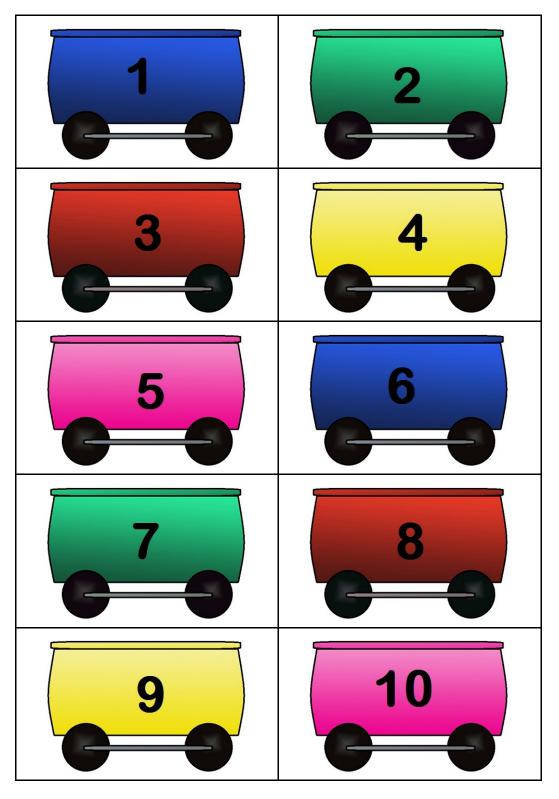

CRAZY NUMBER TRAIN

## Preschool

## HOW TO PLAY

#### Setup

• Cut out the conductors and the train cars on the following pages

#### Gameplay

- One player starts as the helpful conductor and the other starts as the grumpy conductor.
- First, the grumpy conductor will build the number train in a crazy number order (not in the correct count sequence).
- Then the helpful conductor will have to reorganize the crazy train back into the correct count sequence order.
- After each round, the players switch their roles.

### **MATH SKILLS**

- Number recognition
- Recite numbers 1-10 in the correct order





#### MATERIALS

- Number train car cutouts
- Happy conductor and grumpy conductor cutouts



# CRAZY NUMBER TRAIN

### The conductors





# **CRAZY NUMBER TRAIN**

### Number train cars